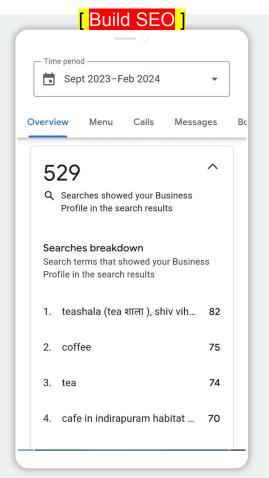

# Google Business Profile

VTW - Starter 🕥

2,999

Google Business Master [ Suggest for Small Stores / Businesses - Customer service from Counter ]

Select

- ✓ Google Business Profile Creation (if not created yet)
- ✓ Help it to make it a Verified Listing (Blue Tick)
- SEO Optimization of Your Business Profile
- Add Logo, Photo, Cover Photo
- ✓ Creating a Sharable Review Link
- Adding Product, Services & Offer (if any)
- ✓ Tracking Performance Report (Calls, Messages, Booking etc)
- Bonus [1] 100 Customized Premium QR Code VisitingCard
- Bonus [ 2 ] 1 Window Sticker (5"x5" Inside Glass )
- Bonus [ 3 ] 1 Window Sticker ( 5"x5" Outside Glass )
- 🎁 Bonus [ 4 ] Two 360 degree Photographs of your Business