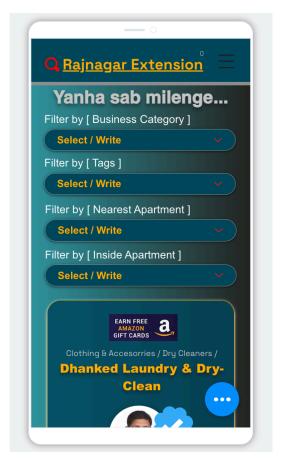

# Find one that suits your business as of now

| Inclusions                                                                                  | Verified<br>Listing | Certified<br>Listing |
|---------------------------------------------------------------------------------------------|---------------------|----------------------|
| Business Name                                                                               | V                   | V                    |
| Business Description                                                                        | V                   | V                    |
| Business Category                                                                           | V                   | V                    |
| Tags                                                                                        | V                   | V                    |
| Business Infrastructure Type                                                                | V                   | V                    |
| Name of Nearest Apartment                                                                   | V                   | V                    |
| Min. Order Value                                                                            | V                   | V                    |
| Business Hour                                                                               | V                   | V                    |
| Weekly Off                                                                                  | V                   | V                    |
| Age of the Business                                                                         | V                   | V                    |
| Photo of Business Owner                                                                     | V                   | ×                    |
| Visiting Card / Business Photo                                                              | V                   | ×                    |
| Physical Verification by our team                                                           | V                   | ×                    |
|                                                                                             |                     |                      |
| Join WhatsApp & Telegram Groups and other Social Media (More than 50,000+ Member expected ) | V                   | V                    |
| Share Your WhatsApp, Telegram and other Social Media IDs.                                   | V                   | ×                    |
| 1 post/Offer/update in 15 Days (Via Admin)                                                  | V                   | ×                    |
| Join All Social Media Page                                                                  | V                   | V                    |
| Share Your Social Media Details                                                             | V                   | ×                    |
| 1 post/Offer/update in 15 Days (Via Admin)                                                  | V                   | ×                    |
| 1 Video on YouTube Channel [ Your Content ]                                                 | V                   | ×                    |
| Subscription Fee - Onetime / Lifetime                                                       | ₹ 2999/-            | ₹ 1999/-             |
| Subscription Fee - Yearly Mandate                                                           | ₹ 1599/-            | ₹ 999/-              |
| Subscription Fee - Monthly Mandate                                                          | ₹ 149/-             | ₹ 89/-               |