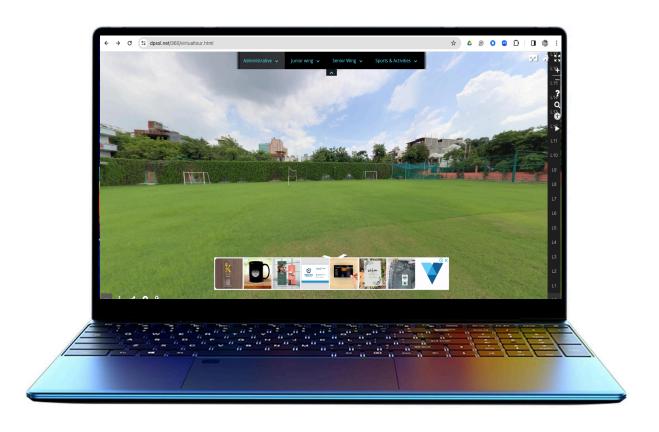

# Google Street View trusted

Best Seller

VTW - Prime 🕥 📸

Google 360° Virtual Tour [ Suggested for Businesses / Showroom -Customer come inside store 1

Select

- ★ Everything in VTW Starter plan +
- 360-Degree Virtual Tour Production (max up to 1000 ft area). ₹1000/Additional 360-degree Photo
- Linking the Virtual Tour to your Google **Business Profile**
- Embed Link of Google Maps for your web page (if available)
- Bonus [1] 4 Custom Soft Coasters Size is 10.16 cm x 10.16 cm
- 🎁 Bonus [ 2 ] 10 Custom Danglers Size is 13.97 cm x 10.66 cm