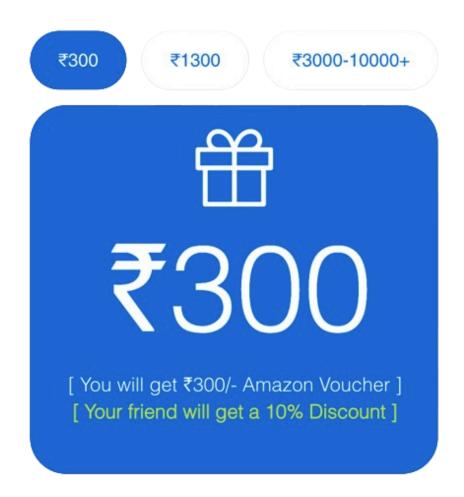

### Onetime Payment | ₹2999/-

[ You will get ₹300/- Amazon Voucher ] [ Your friend will get 10% Discount ]

Refer & Earn

| Pop-Ups |                                              |         |          |  |  |
|---------|----------------------------------------------|---------|----------|--|--|
| Sr      | Pages                                        | Monthly | Yearly   |  |  |
| 1.      | https://www.rajnagarext.com/                 | ₹6999-  | ₹62991/- |  |  |
| 2.      | https://www.rajnagarext.com//rne-listing     | ₹9999/- | ₹89991/- |  |  |
| 3.      | https://www.rajnagarext.com/plan-and-pricing | ₹2999/- | ₹26991/- |  |  |
| 4       | https://www.rajnagarext.com/refer-and-earn   | ₹1999/- | ₹17991/- |  |  |
| 5       | https://www.rajnagarext.com/blog             | ₹999/-  | ₹8991/-  |  |  |