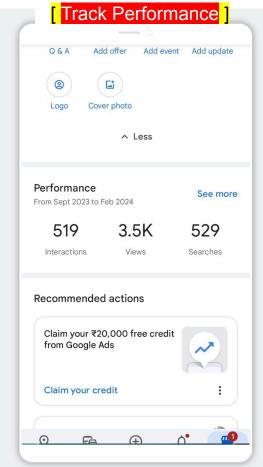

# Google Business Profile

VTW - Starter 🕥

2,999

Google Business Master [ Suggest for Small Stores / Businesses - Customer service from Counter ]

Select

- ✓ Google Business Profile Creation (if not created yet)
- ✓ Help it to make it a Verified Listing (Blue Tick)
- SEO Optimization of Your Business Profile
- Add Logo, Photo, Cover Photo
- ✓ Creating a Sharable Review Link
- Adding Product, Services & Offer (if any)
- ✓ Tracking Performance Report (Calls, Messages, Booking etc)
- Bonus [1] 100 Customized Premium QR Code VisitingCard
- Bonus [ 2 ] 1 Window Sticker (5"x5" Inside Glass )
- Bonus [ 3 ] 1 Window Sticker ( 5"x5" Outside Glass )
- 🎁 Bonus [ 4 ] Two 360 degree Photographs of your Business