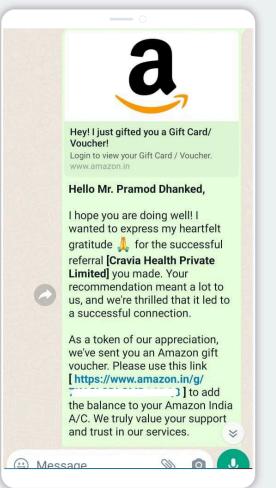

# REFER & EARN

### Onetime Payment | ₹2999/-

[ You will get ₹300/- Amazon Voucher ] [ Your friend will get 10% Discount ]

Refer & Earn

| Pop-Ups |                                              |         |          |  |  |
|---------|----------------------------------------------|---------|----------|--|--|
| Sr      | Pages                                        | Monthly | Yearly   |  |  |
| 1.      | https://www.rajnagarext.com/                 | ₹6999-  | ₹62991/- |  |  |
| 2.      | https://www.rajnagarext.com//rne-listing     | ₹9999/- | ₹89991/- |  |  |
| 3.      | https://www.rajnagarext.com/plan-and-pricing | ₹2999/- | ₹26991/- |  |  |
| 4       | https://www.rajnagarext.com/refer-and-earn   | ₹1999/- | ₹17991/- |  |  |
| 5       | https://www.rajnagarext.com/blog             | ₹999/-  | ₹8991/-  |  |  |

### Monthly Mandate | ₹89/-

[ You will get ₹20/- Amazon Voucher ] [ Your friend will get 25% Discount ]

Refer & Earn

### Monthly Mandate | ₹149/-

[ You will get ₹30/- Amazon Voucher ] [ Your friend will get 25% Discount ]

Refer & Earn

### Yearly Mandate | ₹999/-

[ You will get ₹100/- Amazon Voucher ] [ Your friend will get 10% Discount ]

Refer & Earn

### Yearly Mandate | ₹1599/-

[ You will get ₹160/- Amazon Voucher ] [ Your friend will get 10% Discount ]

Refer & Earn

### Onetime Payment | ₹1999/-

[ You will get ₹200/- Amazon Voucher ] [ Your friend will get 10% Discount ]

Refer & Earn