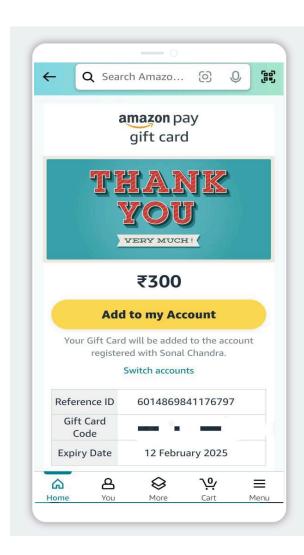

# **Verified Listing**

### Onetime Payment | ₹2999/-

[ You will get ₹300/- Amazon Voucher ] [ Your friend will get 10% Discount ]

Refer & Earn

| Pop-Ups |                                              |         |          |  |  |
|---------|----------------------------------------------|---------|----------|--|--|
| Sr      | Pages                                        | Monthly | Yearly   |  |  |
| 1.      | https://www.rajnagarext.com/                 | ₹6999-  | ₹62991/- |  |  |
| 2.      | https://www.rajnagarext.com//rne-listing     | ₹9999/- | ₹89991/- |  |  |
| 3.      | https://www.rajnagarext.com/plan-and-pricing | ₹2999/- | ₹26991/- |  |  |
| 4       | https://www.rajnagarext.com/refer-and-earn   | ₹1999/- | ₹17991/- |  |  |
| 5       | https://www.rajnagarext.com/blog             | ₹999/-  | ₹8991/-  |  |  |