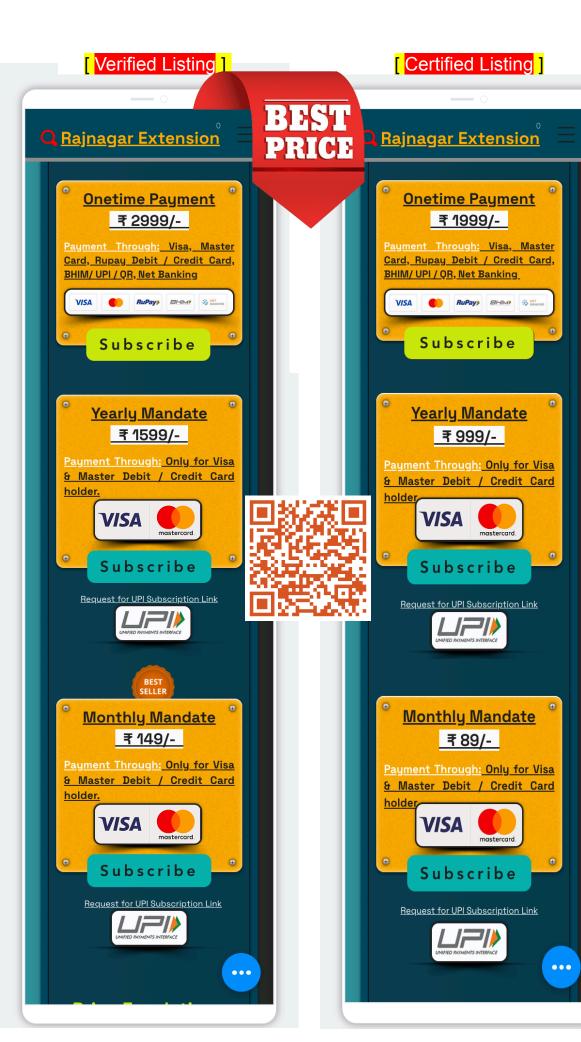

# Find one that suits your business as of now

| Inclusions                                                                                  | Verified<br>Listing | Certified<br>Listing |
|---------------------------------------------------------------------------------------------|---------------------|----------------------|
| Business Name                                                                               | V                   | V                    |
| Business Description                                                                        | V                   | V                    |
| Business Category                                                                           | V                   | V                    |
| Tags                                                                                        | V                   | V                    |
| Business Infrastructure Type                                                                | V                   | V                    |
| Name of Nearest Apartment                                                                   | V                   | V                    |
| Min. Order Value                                                                            | V                   | V                    |
| Business Hour                                                                               | V                   | V                    |
| Weekly Off                                                                                  | V                   | V                    |
| Age of the Business                                                                         | V                   | V                    |
| Photo of Business Owner                                                                     | V                   | ×                    |
| Visiting Card / Business Photo                                                              | V                   | ×                    |
| Physical Verification by our team                                                           | V                   | ×                    |
|                                                                                             |                     |                      |
| Join WhatsApp & Telegram Groups and other Social Media (More than 50,000+ Member expected ) | V                   | V                    |
| Share Your WhatsApp, Telegram and other Social Media IDs.                                   | V                   | ×                    |
| 1 post/Offer/update in 15 Days (Via Admin)                                                  | V                   | ×                    |
| Join All Social Media Page                                                                  | V                   | V                    |
| Share Your Social Media Details                                                             | V                   | ×                    |
| 1 post/Offer/update in 15 Days (Via Admin)                                                  | V                   | ×                    |
| 1 Video on YouTube Channel [ Your Content ]                                                 | V                   | ×                    |
| Subscription Fee - Onetime / Lifetime                                                       | ₹ 2999/-            | ₹ 1999/-             |
| Subscription Fee - Yearly Mandate                                                           | ₹ 1599/-            | ₹ 999/-              |
| Subscription Fee - Monthly Mandate                                                          | ₹ 149/-             | ₹ 89/-               |

| Certified Listing |                         |          |         |         |  |
|-------------------|-------------------------|----------|---------|---------|--|
| Sr                | No. of<br>Subscriptions | Lifetime |         |         |  |
| 1.                | 1-50                    | ₹89/-    | ₹999/-  | ₹1999/- |  |
| 2.                | 51-100                  | ₹129/-   | ₹1399/- | ₹2499/- |  |
| 3.                | 101-500                 | ₹149/-   | ₹1599/- | ₹2499/- |  |
| 4                 | 500+                    | ₹199/-   | ₹2199/- | ₹3999/- |  |

| Verified Listing |                                     |        |          |         |  |
|------------------|-------------------------------------|--------|----------|---------|--|
| Sr               | No. of Subscriptions Monthly Yearly |        | Lifetime |         |  |
| 1.               | 1-50                                | ₹149/- | ₹1599/-  | ₹2999/- |  |
| 2.               | 51-100                              | ₹199/- | ₹2199/-  | ₹3999/- |  |
| 3.               | 101-500                             | ₹299/- | ₹3299/-  | ₹5999/- |  |
| 4                | 500+                                | ₹499/- | ₹5499/-  | ₹9999/- |  |