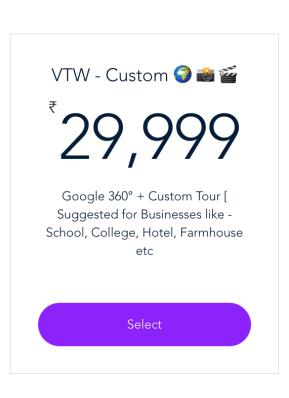

# Custom Jour

- ★ Everything in VTW Prime plan +
- Custom 360-degree Virtual Tour for businesses
- Plan starts from ₹29,999/- onward
- ✓ 360-Degree Virtual Tour Production (max up to 1000 ft area). ₹2000/Additional 360-degree Photo
- ♣ Pricing will be calculated & shared after site inspection
- Bonus All the Bonuses of VTW Starter & Prime Plan +
- Bonus [ 1 ] 25 Customized Tent Cards (12.7 x 17.78 cm)
- Bonus [2] 1 Personalised Mug (325 ml)
- 🎁 Bonus [ 3 ] 1 Tabletop Standees (A4 )
- 🎁 Bonus [ 4 ] 5 Custom Bookmarks
- Bonus [ 5 ] 1 Temperature Display Bottles 500ml