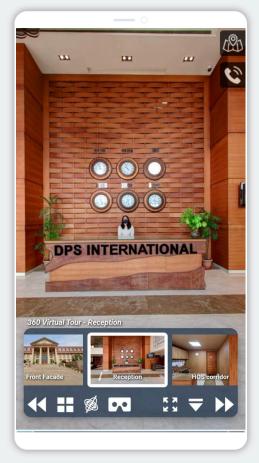

# Google Street View trusted

Best Seller

VTW - Prime 🕥 📸

Google 360° Virtual Tour [ Suggested for Businesses / Showroom -Customer come inside store 1

Select

- ★ Everything in VTW Starter plan +
- 360-Degree Virtual Tour Production (max up to 1000 ft area). ₹1000/Additional 360-degree Photo
- Linking the Virtual Tour to your Google **Business Profile**
- Embed Link of Google Maps for your web page (if available)
- Bonus [1] 4 Custom Soft Coasters Size is 10.16 cm x 10.16 cm
- 🎁 Bonus [ 2 ] 10 Custom Danglers Size is 13.97 cm x 10.66 cm