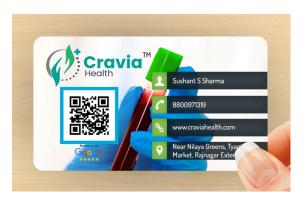

# Google Business Profile

VTW - Starter 🕥

2,999

Google Business Master [ Suggest for Small Stores / Businesses - Customer service from Counter ]

Select

- ✓ Google Business Profile Creation (if not created yet)
- ✓ Help it to make it a Verified Listing (Blue Tick)
- SEO Optimization of Your Business Profile
- Add Logo, Photo, Cover Photo
- ✓ Creating a Sharable Review Link
- Adding Product, Services & Offer (if any)
- ✓ Tracking Performance Report (Calls, Messages, Booking etc)
- Bonus [1] 100 Customized Premium QR Code VisitingCard
- Bonus [ 2 ] 1 Window Sticker (5"x5" Inside Glass )
- Bonus [ 3 ] 1 Window Sticker ( 5"x5" Outside Glass )
- 🎁 Bonus [ 4 ] Two 360 degree Photographs of your Business

### [100 Custom Review writing enabled Round Corner Laminated Visting Card