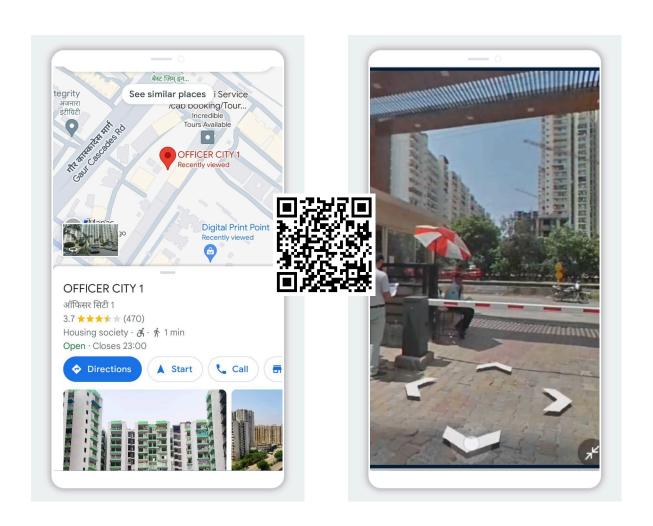

# Google Street View trusted

Best Seller

VTW - Prime 🕥 📸

Google 360° Virtual Tour [ Suggested for Businesses / Showroom -Customer come inside store 1

Select

- ★ Everything in VTW Starter plan +
- 360-Degree Virtual Tour Production (max up to 1000 ft area). ₹1000/Additional 360-degree Photo
- Linking the Virtual Tour to your Google **Business Profile**
- Embed Link of Google Maps for your web page (if available)
- Bonus [1] 4 Custom Soft Coasters Size is 10.16 cm x 10.16 cm
- 🎁 Bonus [ 2 ] 10 Custom Danglers Size is 13.97 cm x 10.66 cm

# Google Street View <a href="#">Trusted</a>