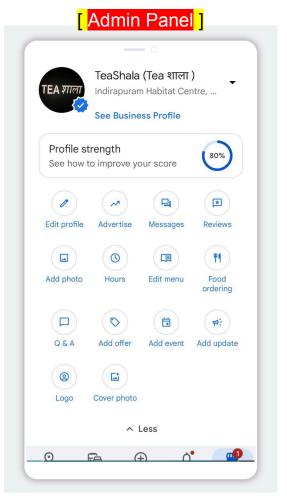

# Google Business Profile

VTW - Starter 🕥

2,999

Google Business Master [ Suggest for Small Stores / Businesses - Customer service from Counter ]

Select

- ✓ Google Business Profile Creation (if not created yet)
- ✓ Help it to make it a Verified Listing (Blue Tick)
- SEO Optimization of Your Business Profile
- Add Logo, Photo, Cover Photo
- ✓ Creating a Sharable Review Link
- Adding Product, Services & Offer (if any)
- ✓ Tracking Performance Report (Calls, Messages, Booking etc)
- Bonus [1] 100 Customized Premium QR Code VisitingCard
- Bonus [ 2 ] 1 Window Sticker (5"x5" Inside Glass )
- Bonus [ 3 ] 1 Window Sticker ( 5"x5" Outside Glass )
- 🎁 Bonus [ 4 ] Two 360 degree Photographs of your Business